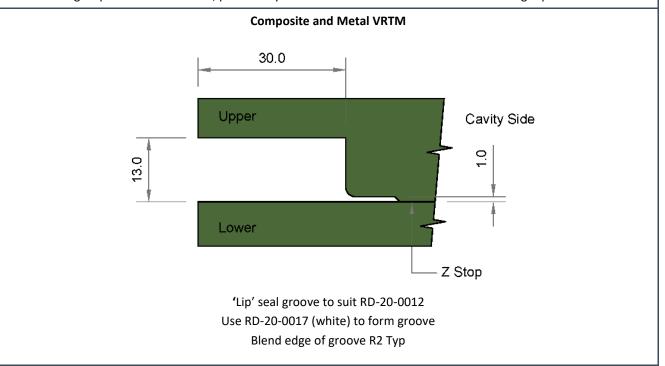

## **Groove Specifications**

**To avoid seal damage:** Please ensure that the cross sectional area of the seal groove is approximately 10% larger than the area of seal being used. This applies to both composite and metal tooling.