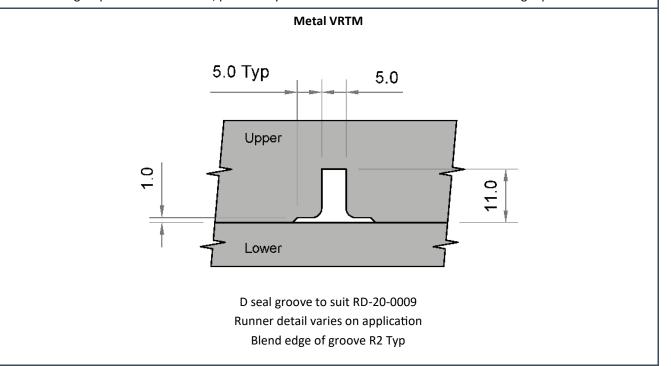

## **Groove Specifications**

**To avoid seal damage:** Please ensure that the cross sectional area of the seal groove is approximately 10% larger than the area of seal being used. This applies to both composite and metal tooling.