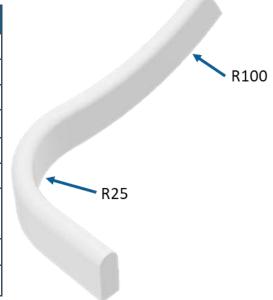

Note: The largest practical bend radius, particularly in the vertical direction for the mould tooling is preferable.